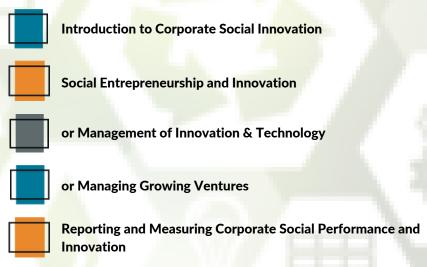

The Corporate Social Innovation concentration offers three courses:

For more information, visit ricsi.business.rutgers.edu/our-teaching/rsbi

If you have questions, contact Jeana Wirtenberg at jwirtenberg@business.rutgers.edu